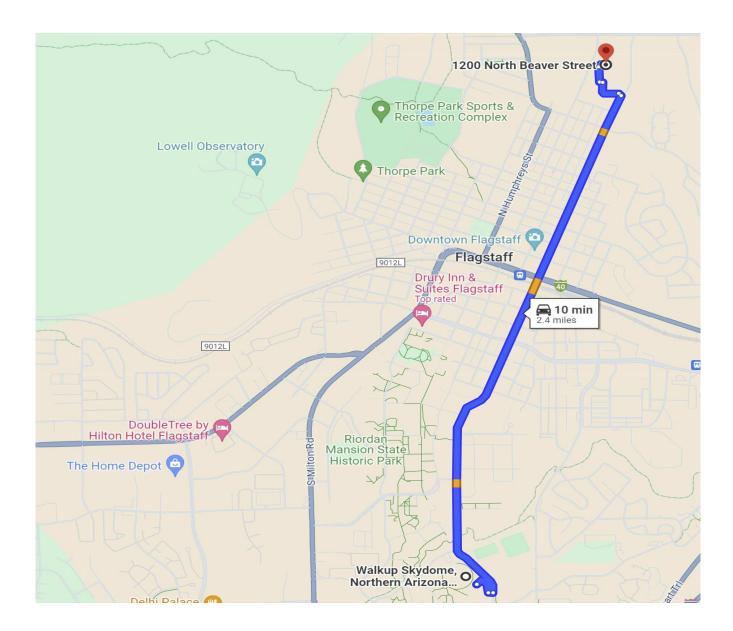

agstaff, AZ 86001                                                                                                                                                                                                                                         |                                                                |
| Fire Department                  | Flagstaff Fire Department<br>(928) 213-2500<br>211 W Aspen Ave, Flagstaff, AZ 86001                                                                                                                                                                                                                                                       |                                                                |



Attachment 1 Map to Local Emergency Hospital